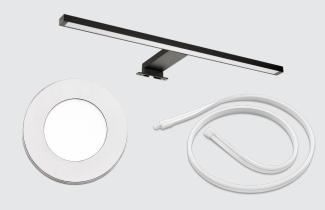

## Perfect for:

- kitchen/bathroom lighting

- entrances/corridors

- mirror lamp

- orientation lights

- stair lighting

Remote manual functions:

- One or multiple functions each