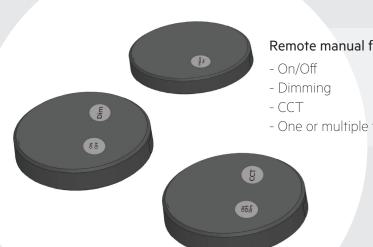

## Perfect for:

- kitchen/bathroom lighting

- entrances/corridors

- mirror lamp

- orientation lights

- stair lighting

Remote manual functions:

- One or multiple functions each