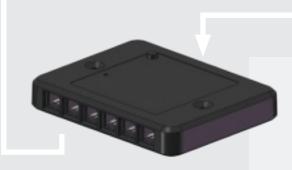

Remote automatic functions: - PIR Sensors On/Off 45/90 degrees

- One or multiple functions each

- Day light sensor On/Off

Receiver/switch:

- 6 pin LED outputs
- One or mutiple remotes
- One or mutliple channels