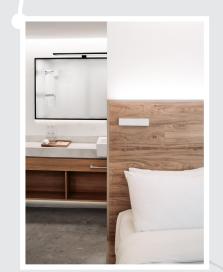

## Perfect for:

- all free standing furniture
- mirrors
- drawers
- shelves

- orientation lights
- portable lights
  - temporary lights
  - emergency lights

- + Flexible LED light
- + Timer and daylight sensor
- + Switch on/off, dimming and CCT

- + LED light with integrated sensor on/off
- + Surface mounted LED light
- + Remote sensors on/off