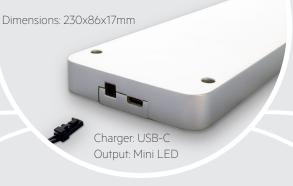

## Keep the power - stay illuminated unplugged

Furnco's universal rechargeable battery concept for powerful light

- powerful cordless 12V driver replaces the traditional driver
- compatible with standard 12V systems
- a part of your smart home
- add additional light where there is no power
- cost effective, easy and flexible installation