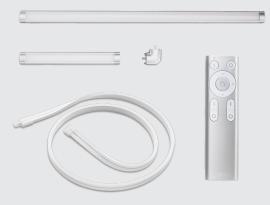

## Perfect for:

- all free standing furniture
- mirrors
- drawers
- shelves

- orientation lights
- portable lights
  - temporary lights
  - emergency lights

- + Flexible LED light
- + Timer and daylight sensor
- + Switch on/off, dimming and CCT

- + LED lights
- + Remote Cableless Sensor, on/off, dimming and CCT
- + Remote sensor or on/off switch

- + LED light, with integreted switch, on/off and timer
- + Built in LED light
- + Switch on/off, dimming and CCT